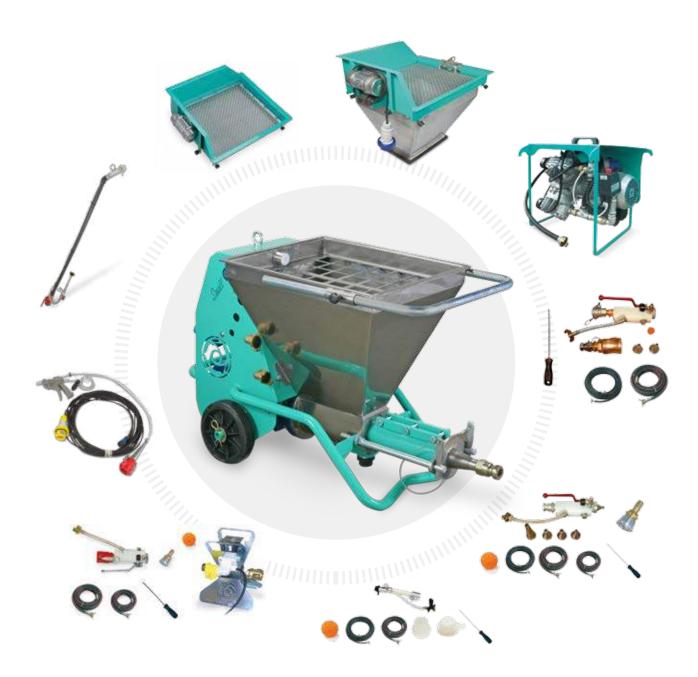

## **Standard Equipment SMALL 50**

- ✓ Stainless steel hopper
- ✓ Rotor and stator D8 1.5 ECO versatile performance
- ✓ Inverter driven control panel
- ✓ Electric remote control cable
- ✓ Pressure gauge for material pressure
- Accessory tool box

(\*) NOTE The pumping distance may vary depending on: the type of material used, pumping height, material consistency, type of pump installed.

Add accessories to fit your needs...

## SMALL 50 CONFIGURATIONS

|                                         | Screw pump for pumping and spraying applications        |                                                                                                  |                                                                                                        |                                                                         |                               |  |
|-----------------------------------------|---------------------------------------------------------|--------------------------------------------------------------------------------------------------|--------------------------------------------------------------------------------------------------------|-------------------------------------------------------------------------|-------------------------------|--|
|                                         | Pumping<br>of grouts,<br>self-leveling<br>underlayments | Spraying<br>fireproofing,<br>repair mortar,<br>stucco base coat<br>(1/8" or more of<br>build-up) | Spraying<br>waterproofing,<br>acyrlic stucco,<br>elastomeric<br>coatings (1/8" or<br>less of build-up) | Controlled<br>pressure<br>grout injection<br>with pressure<br>regulator | Tuck-pointing<br>and grouting |  |
| Dual diaghram compressor                |                                                         | •                                                                                                | •                                                                                                      |                                                                         |                               |  |
| Mortar, stucco and fireproofing gun kit |                                                         | •                                                                                                |                                                                                                        |                                                                         |                               |  |
| Paint and fine coatings gun kit         |                                                         |                                                                                                  | •                                                                                                      |                                                                         |                               |  |
| Grout injection kit                     |                                                         |                                                                                                  |                                                                                                        | •                                                                       |                               |  |
| Tuck point gun kit                      |                                                         |                                                                                                  |                                                                                                        |                                                                         | •                             |  |
| 25 mm (1") hose                         | •                                                       |                                                                                                  |                                                                                                        |                                                                         |                               |  |
| 5' overhead wand                        |                                                         | 0                                                                                                |                                                                                                        |                                                                         |                               |  |
| Vibrating hopper                        |                                                         |                                                                                                  |                                                                                                        | 0                                                                       | 0                             |  |
| Vibrating screen                        | 0                                                       | 0                                                                                                | 0                                                                                                      |                                                                         |                               |  |
| Pipe hook                               | 0                                                       |                                                                                                  |                                                                                                        |                                                                         |                               |  |