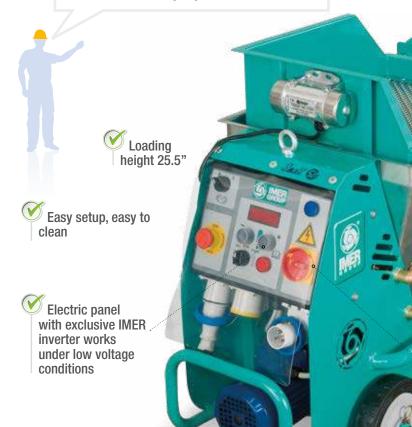

## **Standard Equipment SMALL 50**

- ✓ Stainless steel hopper
- ✓ Rotor and stator D8 1.5 ECO versatile performance
- ✓ Inverter driven control panel
- ✓ Electric remote control cable
- ✓ Pressure gauge for material pressure
- Accessory tool box

| Supply                                        | -      | 120V/60Hz    |  |
|-----------------------------------------------|--------|--------------|--|
| Pump motor                                    | HP     | 1.75         |  |
| Material flow rate                            | CF/h   | 1.7 - 30     |  |
| Max. grain size                               | ln.    | 1/4          |  |
| Maximum pumping distance hose Ø 19 mm (3/4")* | Ft.    | 50           |  |
| Maximum pumping distance hose Ø 25 mm (1")*   | Ft.    | 80           |  |
| Hopper capacity                               | CF     | 1.75         |  |
| Loading height                                | ln.    | 25.5         |  |
| Dimensions W x L x H                          | ln.    | 20.5/44/25.5 |  |
| Weight                                        | Lbs.   | 152          |  |
| Sound pressure level                          | dB (A) | < 74         |  |