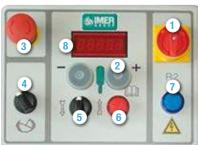

## **CONTROL PANEL**

SMALL 50 complete with optional vibrating

screen and air compressor.

- 1 On/Off switch
- 2 Rotor/stator speed control
- 3 Emergency stop button
- 4 Vibrating grate switch
- 5 Rotor/stator forward/reverse
- 6 Safety default light
- 7 Current supply light
- 8 Diagnostic display