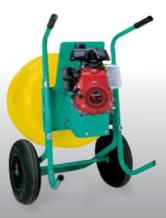

#### GAS POWER

Working on a jobsite without electrical power, no problem, the Wheelman is available with a 3 h.p. Honda engine