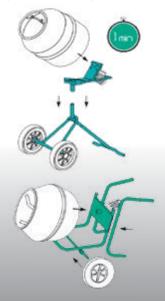

Mace, this mixer is great. I thought it would dog mixing my mortar for small remodel jobs; no way! Great product."

– Mike Duke, Owner, Duke Industries, Boca Raton, Florida

In just a minute, the Minuteman or Wheelman can be "knocked down" into 3 easy to load components. All this by one person, with no tools required!