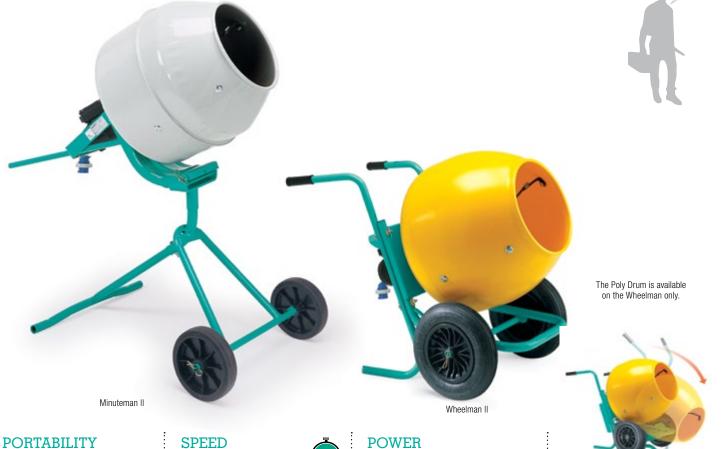

## Minuteman II and Wheelman II

The Minuteman II and Wheelman II continue to reign as the "World's Finest Portable Concrete Mixers". Like all champions the Minuteman and Wheelman are a unique blend of power, speed and reliability.

#### **OPTIONAL** WHEELMAN stand shown here. Easy to dump and it swivels a full 360°.

| QUICK SPECS                  | MINUTEMAN II          | WHEELMAN II                  |
|------------------------------|-----------------------|------------------------------|
| Drum capacity                | 5 cu. ft.             | 5 cu. ft.                    |
| Batch output                 | 275 lbs., 2.5 cu.ft.  | 200 lbs. 2 cu. ft.           |
| Motor rating                 | 1/2 h.p. 110v / 5 amp | 1/2 h.p. 110v / 5 amp        |
| Gas engine                   | n/a                   | Honda 3 h.p.                 |
| Drum diameter                | 24"                   | 24"                          |
| Discharge outlet height      | 21"                   | 8" 21" w/stand               |
| Wheel size                   | 10"                   | 14" pneumatic tires          |
| Weight                       | 120 lbs.              | elec. 101 lbs., gas 115 lbs. |
| OPERATING DIMENSIONS (boxed) |                       |                              |
| Length                       | 52" (26")             | 30" (28")                    |
| Height                       | 57" (27")             | 20,5" (28")                  |
| Width                        | 28" (26")             | 14" (29")                    |