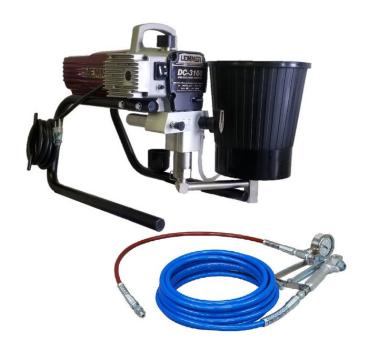

# DC-3100 Airless Injection

The DC-3100 airless injection piston SKU: L045090 pump is reliable and easy to maintain. This pump is designed for pressurized injection of one-component or two-component premixed products.

#### **Injection Features:**

- · Injection pressure gauge
- 0 to 3000 PSI adjustable
- Volume up to 0.54 GPM
- 25' HP hose
- 5L tank with lid
- Note: Quick Connectors and nipples are not included.

### **Pump Features:**

- · Only 33 lbs
- Compact
- DC tough motor
- · Easy to use
- · Easy to clean
- Only 9.5 Amp on 120 VAC
- · Affordable pricing

#### DC-3100 Specifications:

Volume output (@2000psi) .54 gpm

Max. hose length: 300 ft. Max. power cord: 300 ft.

Pump type: piston

Motor size: 3/4 hp DC

Amp draw @ 120 V: 9.5A

Bare weight (stand): 33 lbs

Shipping weight: 45 lbs