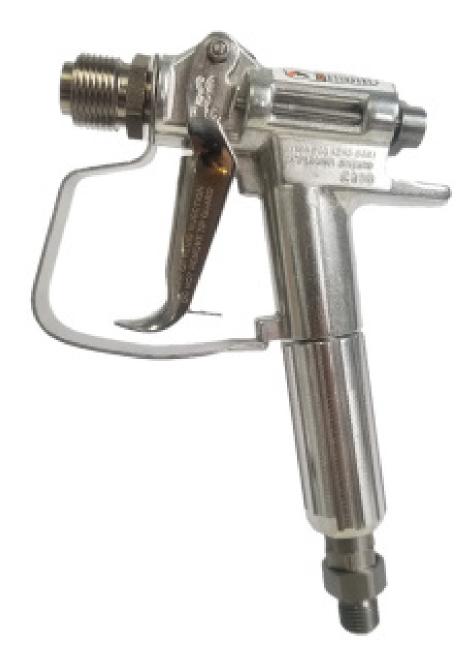

# Customers who purchased this item also purchased the following accessories:

Airless Gun L-60G 2 finger

\* Indicates required field

Email \*

☐ I agree to receiving marketing and promotional materials \*